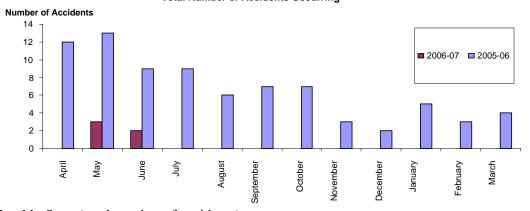

## **Total Number of Accidents Occurring**

Monthly Stats (total number of accidents)

|      | Apr | May | June | July | Aug | Sept | Oct | Nov | Dec | Jan | Feb | Mar | YTD |
|------|-----|-----|------|------|-----|------|-----|-----|-----|-----|-----|-----|-----|
| 2006 | 0   | 3   | 3    |      |     |      |     |     |     |     |     |     | 6   |
| 2005 | 12  | 13  | 9    | 9    | 6   | 7    | 7   | 3   | 2   | 5   | 3   | 4   | 80  |
| 2004 | 3   | 5   | 5    | 5    | 2   | 5    | 4   | 5   | 2   | 6   | 2   | 7   | 51  |