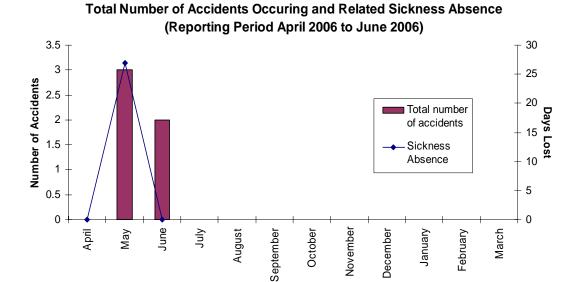

## Accidents on duty and those leading to sickness absence

| Month     | Total number of accidents | RIDDOR* | Sickness<br>Absence | Comments                          |
|-----------|---------------------------|---------|---------------------|-----------------------------------|
|           |                           |         | Days                | Comments                          |
| April     | 0                         | 0       | 0                   |                                   |
| May       | 3                         | 1       | 27                  | Absence was for 1 person/accident |
| June      | 3                         | 0       | 0                   |                                   |
| July      |                           |         |                     |                                   |
| August    |                           |         |                     |                                   |
| September |                           |         |                     |                                   |
| October   |                           |         |                     |                                   |
| November  |                           |         |                     |                                   |
| December  |                           |         |                     |                                   |
| January   |                           |         |                     |                                   |
| February  |                           |         |                     |                                   |
| March     |                           |         |                     |                                   |

<sup>\*</sup> Reporting of Injuries Diseases and Dangerous Occurrences Regulations