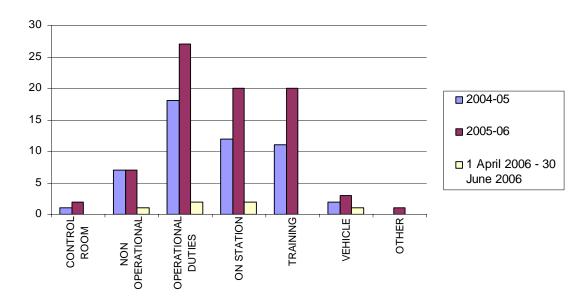

## **Breakdown of Accident Types**

## **Accident Breakdown**

|                    | 2004-05 | 2005-06 | 1 April 2006 -<br>30 June 2006 |
|--------------------|---------|---------|--------------------------------|
| Control room       | 1       | 2       | 0                              |
| Non operational    | 7       | 7       | 1                              |
| Operational duties | 18      | 27      | 2                              |
| On station         | 12      | 20      | 2                              |
| Training           | 11      | 20      | 0                              |
| Vehicle            | 2       | 3       | 1                              |
| Other              | 0       | 1       | 0                              |