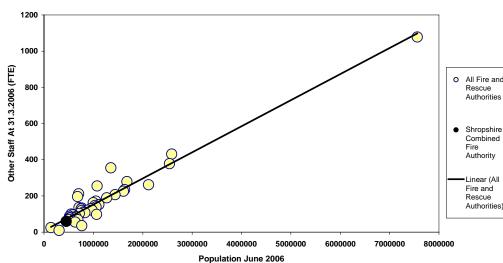

## Other Staff

Nationally Number of Other Staff increases as population increases

### Shropshire

The number of Other Staff in Shropshire is below the trend line