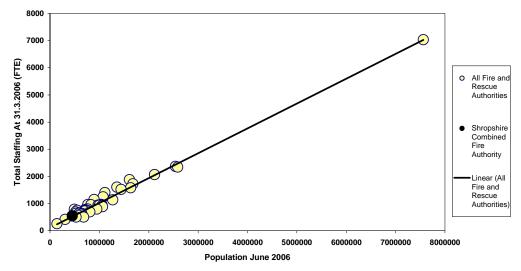

## **Totals All Staff**

#### Nationally

The total number of 'All Staff' increases as population increases

#### Shropshire

The total number of 'All Staff' in Shropshire is on the trend line

(Note: This chart takes no account of whether staff are wholetime or retained e.g., over 50% of Shropshire's staff are Retained)