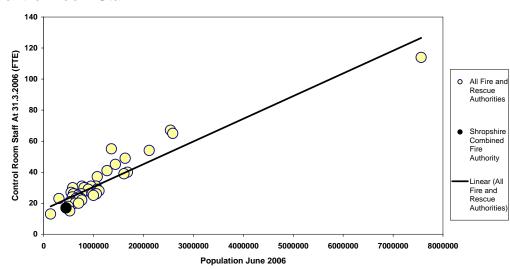

# Control Room, Other and All Staff

**Control Room Staff** 

Nationally Number of Control Room Staff increases as population increases

#### Shropshire

The number of Control Room Staff in Shropshire is below the trend line